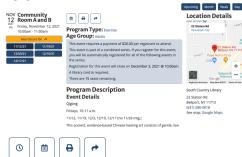

#### **Event Details**

Qigong (Nov-Dec)

Every event has a details page with a map, description, and other information.

Some events happen on a regular basis. These are indicated by an Also Occurs On button underneath the room, date, and time information.

Click that button to show all the dates, and click any date to visit the detail page for that event.

Interaction buttons at the top of the detail page provide options for signing up for a reminder, adding to your personal calendar, printing, and sharing on social media or email.

### **Event Registration**

| Extension |           |
|-----------|-----------|
|           |           |
|           |           |
|           |           |
|           | Extension |

Some events require registration. They are noted on the calendar views with a pencil and pad icon. Others may require a payment to register and these are indicated by a dollar sign.

Registration information is listed in a light blue box above the description.

To register, fill out the form and click the blue Register button. Be sure to enter an email address to receive confirmations, updates, and reminders.