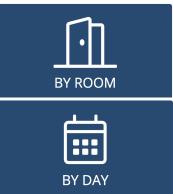

#### Select by Room or by Day & Time

You can request a meeting room or study room. Click the Reserve option in the main menu to get started. You can browse a list of all rooms to pick the right one for you or see what is available on a specific date and time. The pages for these options include filters on the left to help you find rooms by type and location.