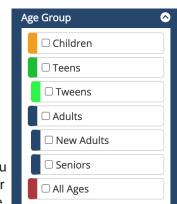

### **Event Filters**

Calendar views include a filter to help you locate events. Enter a keyword search and/or select specific age group(s), type(s), and location(s).

Click Apply to search and Reset to remove filters. You can open or close the filter at any time by clicking the

Filters icon and label at the top of the filter.

The calendar is color coded by age groups, you can see the color key using the Age filter.